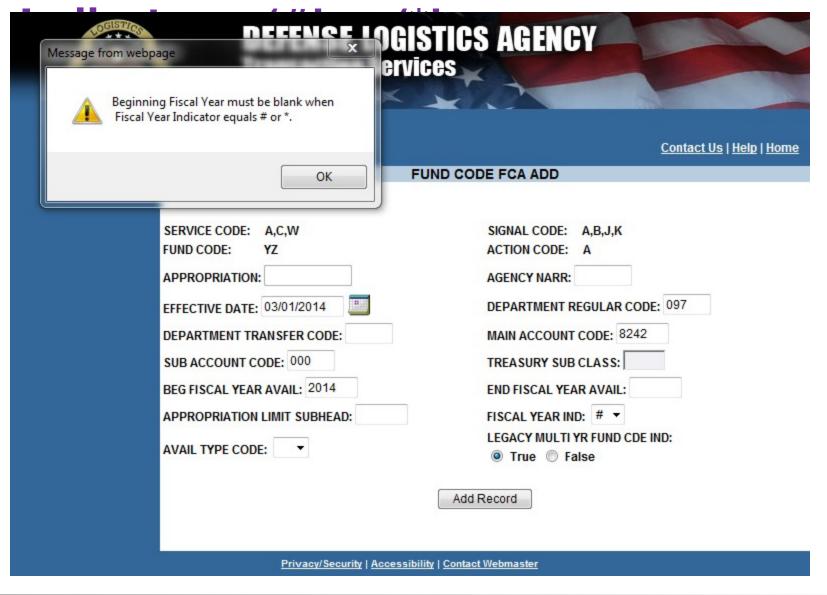

### FCA Edit Check - No Beg FY If FY

#### **FCA Edit Check - No End FY If FY**

|                                                                                                                                                                                                          | STICS AGENCY<br>ces                                                                                                                                                                                                                     |
|----------------------------------------------------------------------------------------------------------------------------------------------------------------------------------------------------------|-----------------------------------------------------------------------------------------------------------------------------------------------------------------------------------------------------------------------------------------|
| ОК                                                                                                                                                                                                       | Contact Us   Help   Home                                                                                                                                                                                                                |
| SERVICE CODE: A,C,W FUND CODE: YZ APPROPRIATION:  EFFECTIVE DATE: 03/01/2014  DEPARTMENT TRANSFER CODE:  SUB ACCOUNT CODE: 000  BEG FISCAL YEAR AVAIL:  APPROPRIATION LIMIT SUBHEAD:  AVAIL TYPE CODE: ▼ | SIGNAL CODE: A,B,J,K ACTION CODE: A  AGENCY NARR:  DEPARTMENT REGULAR CODE: 097  MAIN ACCOUNT CODE: 8242  TREASURY SUB CLASS:  END FISCAL YEAR AVAIL: 2014  FISCAL YEAR IND: # ▼  LEGACY MULTI YR FUND CDE IND:  True False  Add Record |
| Privacy/Security   Accessibil                                                                                                                                                                            | lity   Contact Webmaster                                                                                                                                                                                                                |